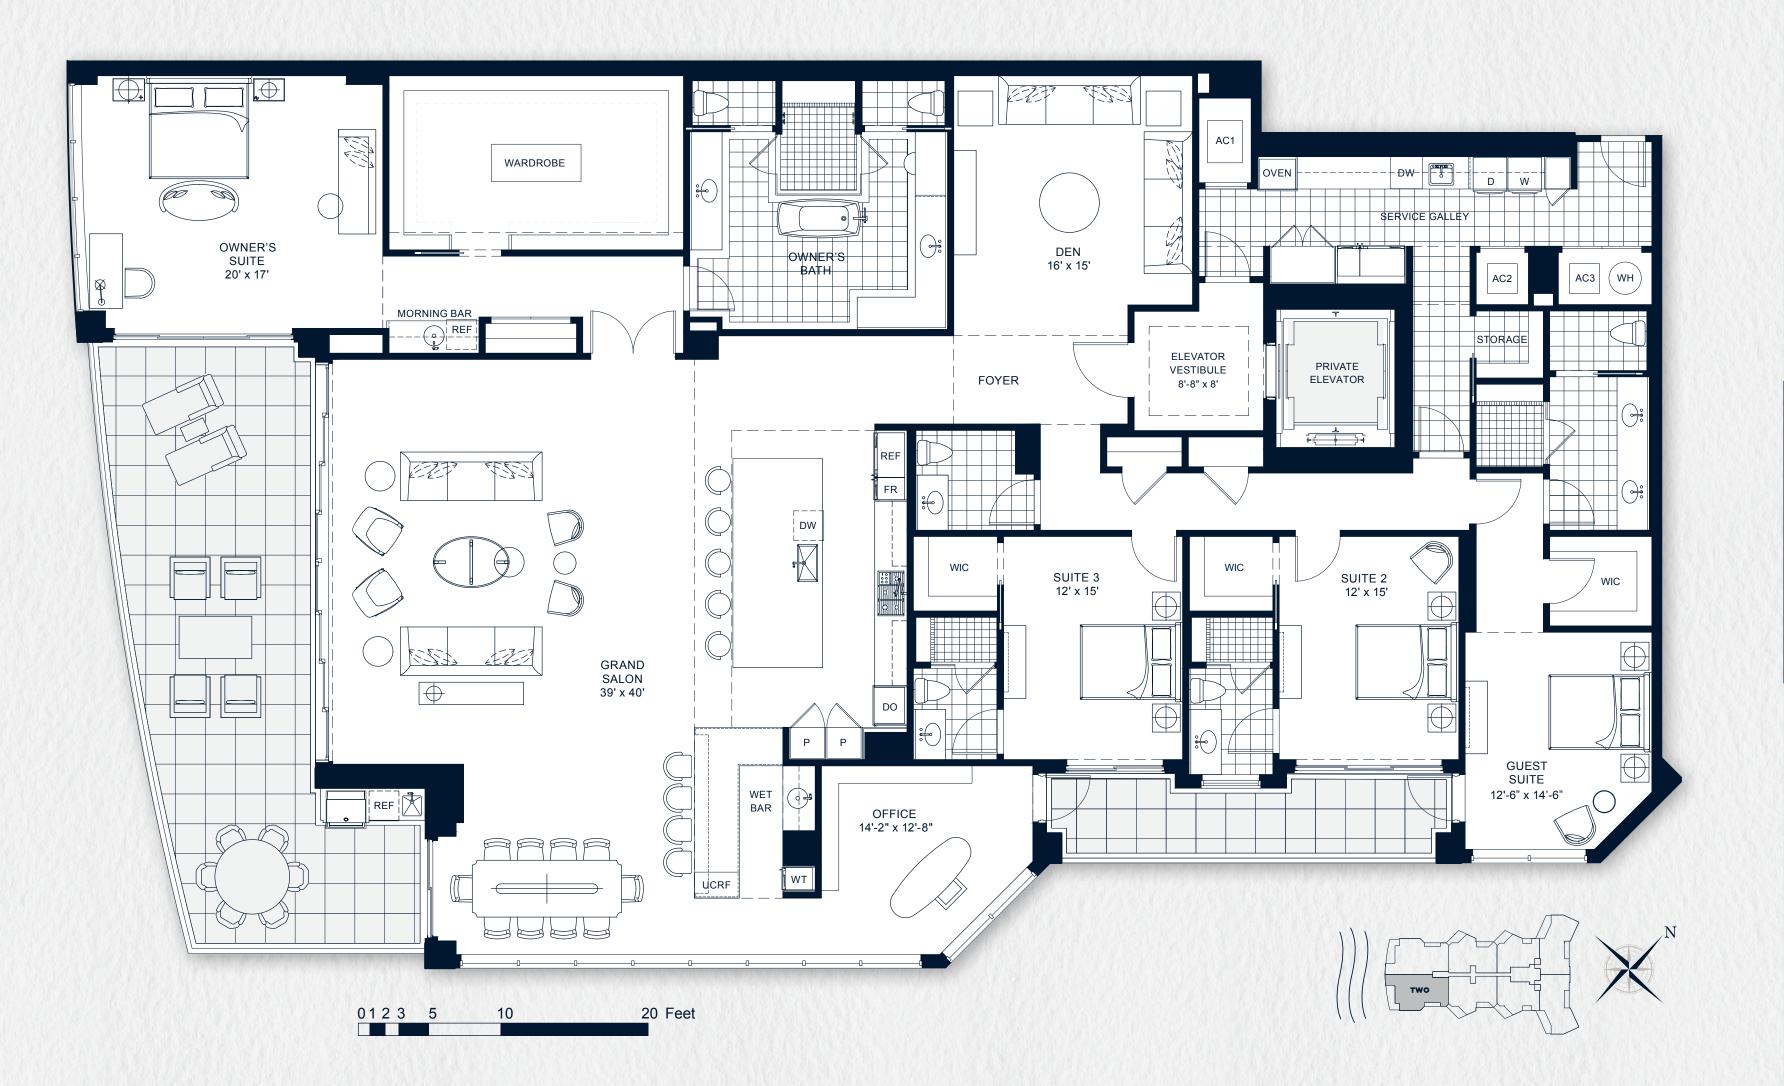

With walls of glass leading to expansive terraces, every Rosewood Lido Key residence is bathed in daylong light. Always welcome, it is especially so for those that are south-facing. This is a truly epic beachfront residence, with nearly 5,700 square feet of total living space. From every terrace are views of the long beach and the endless waters of the Gulf of Mexico.

## **RESIDENCE TWO**

*4BR / 4.5 BATH + DEN* Interior: 4,942 sq.ft. Terraces: 748 sq.ft. Total Living Area: 5,690 sq.ft.

OWNER'S BATH: LARGE TERRACE: 15'x 41'

17'-2" x 16'-8"

*Wardrobe:* 19'-8" x 11'-8"

SUITE 2 BATH: 5'-6" x 10'-6"

W.I. C.: 5'-6" x 5'

SERVICE GALLEY:

2ND TERRACE:

*30' x 8'-6"* 

26' x 6'

SUITE 3 BATH:

5'-6" x 9'-6" W.I. C.: 5'-6" x 5' GALLEY STORAGE: 4'-6" x 4'-6"

GUEST BATH:

11'6" x 14'8" W.I. C.: 6'-10" x 6'-0"