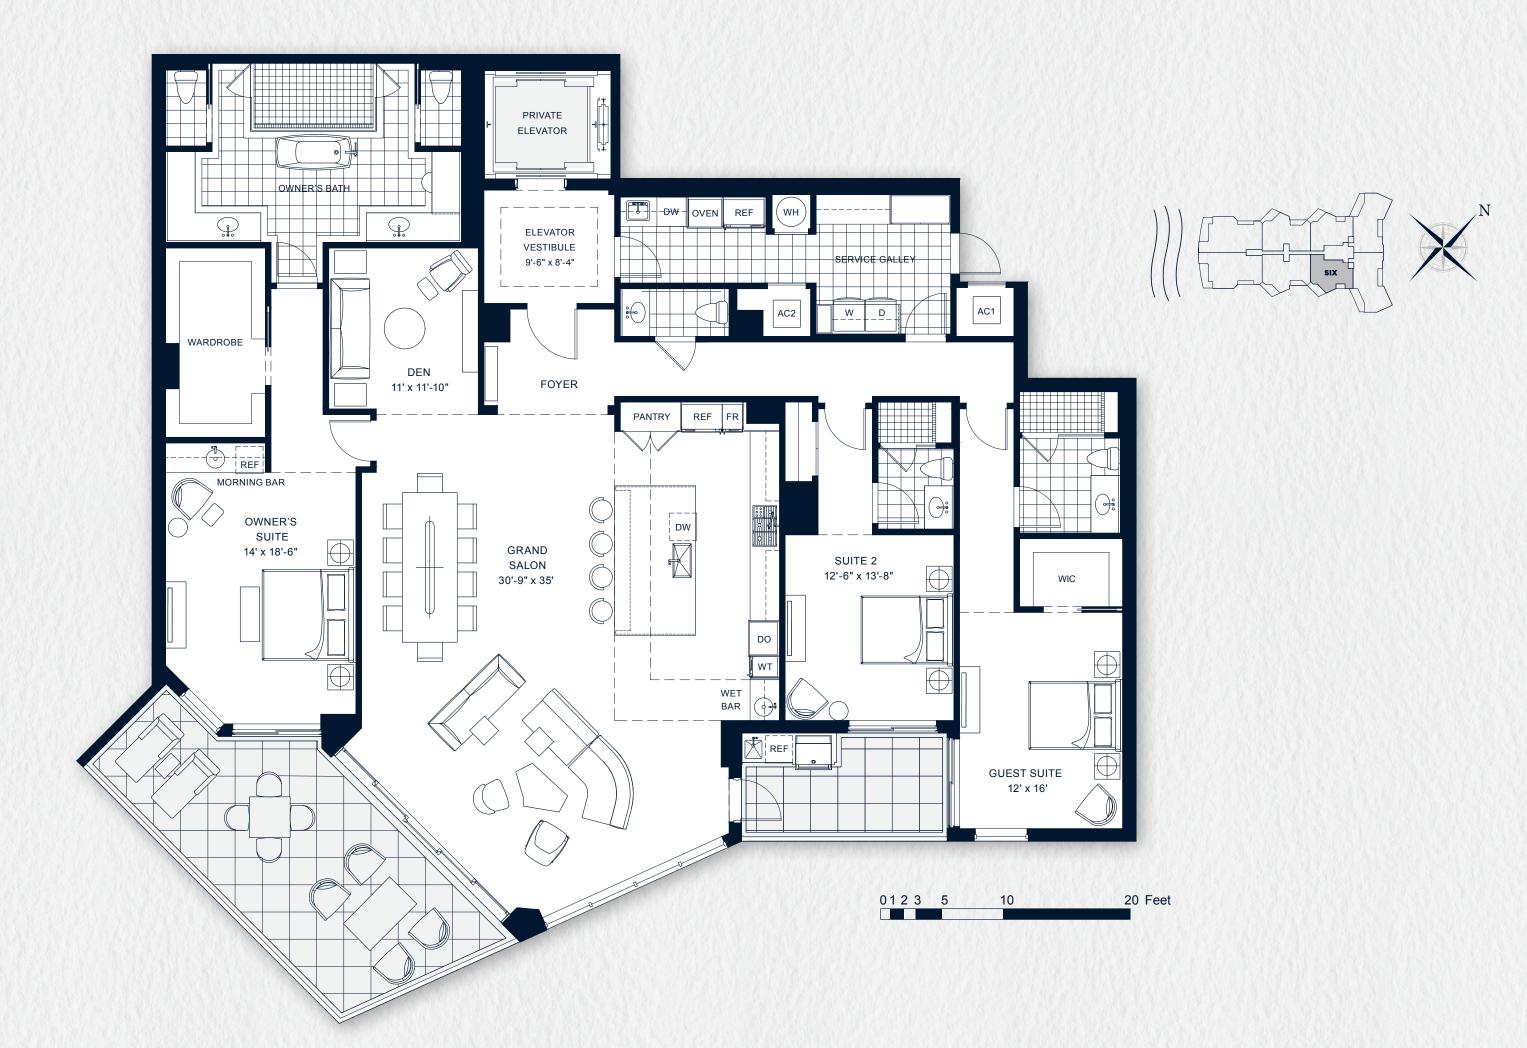

Architecture is at its best when it is both beautiful and functional, with spaces that live both luxuriously and practically. Residence Six is a perfect example. Every vantage point is designed to optimize the views – out to the Gulf or south to Lido's long beach. Closer inspection reveals terraces that open in five different ways, uniting a seamless inside-out experience warmed by a sunny southern exposure.

## RESIDENCE SIX

3 BR / 3.5 BATH + DEN
Interior: 3,350 sq.ft.
Terraces: 482 sq.ft.
Total Living Area: 3,832 sq.ft.

OWNER'S BATH: LARGE TERRACE: 21'-8" x 13'-2" 13'-8" x 26'-8"

21'-8" x 13'-2"
Wardrobe: 7'-4" x 16'

2ND TERRACE:

SUITE 2 BATH: 5'-6" x 9'-4"

\_\_\_\_

15'x 8"

SERVICE GALLEY: 24'-0" x 10'-0"

GUEST BATH: 24'-0"

7'-4" x 10'-4" W.I. C.: 7'-6" x 5'

-4"