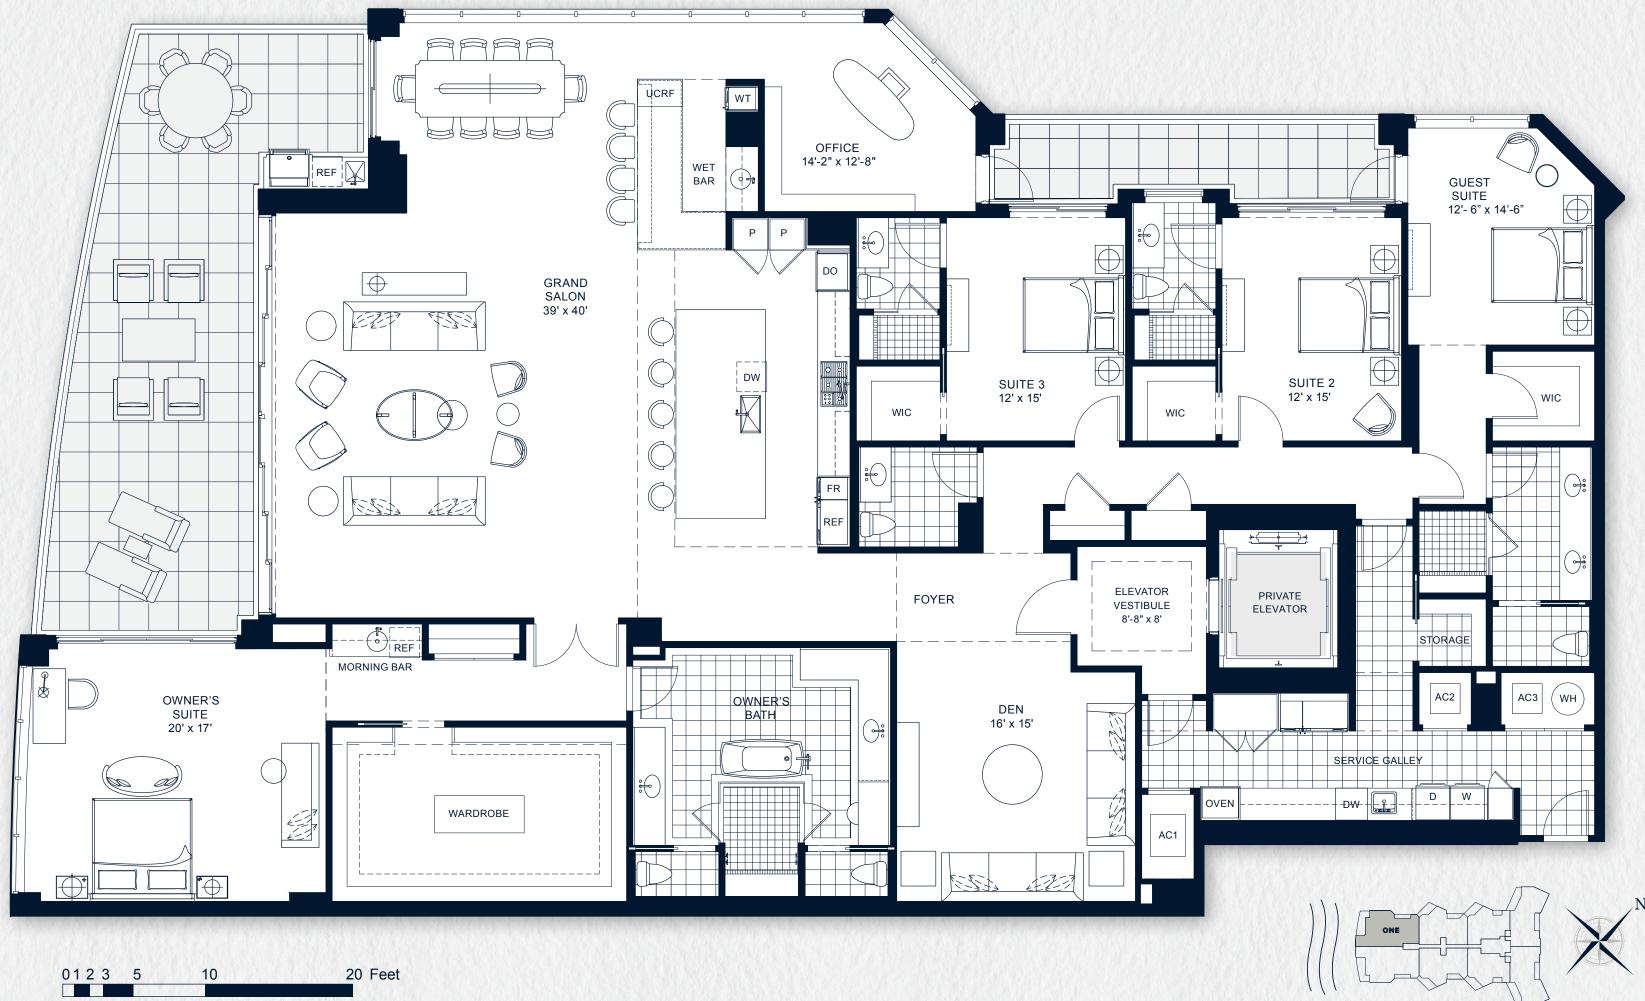

From the private elevator, the reveal is along a gallery leading to the grand salon. Here walls of glass and forever views set the stage for a grand and entertaining lifestyle. This is absolute beachfront, nearly 5,700 square feet that know no compromise. Every convenience is at hand, every detail handsomely resolved. All of the essentials are here – a spacious owner's retreat, two ensuite bedrooms, a private guest wing and expansive service galley.

## **RESIDENCE ONE**

*4BR / 4.5 BATH* + *DEN* Interior: 4,942 sq.ft. Terraces: 748 sq.ft. Total Living Area: 5,690 sq.ft.

OWNER'S BATH: 17'-2" x 16'-8" Wardrobe: 19'-8" x 11'-8"

LARGE TERRACE: 15'x 41'

2ND TERRACE: 26' x 6'

SERVICE GALLEY: 30' x 8'-6"

SUITE 3 BATH: 5'-6" x 9'-6" W.I.C.: 5'-6" x 5'

SUITE 2 BATH:

5'-6" x 10'-6"

W.I.C.: 5'-6" x 5'

GALLEY STORAGE: 4'-6" x 4'-6"

## GUEST BATH: 11'6" x 14'8"

W.I.C.: 6'-10" x 6'-0"