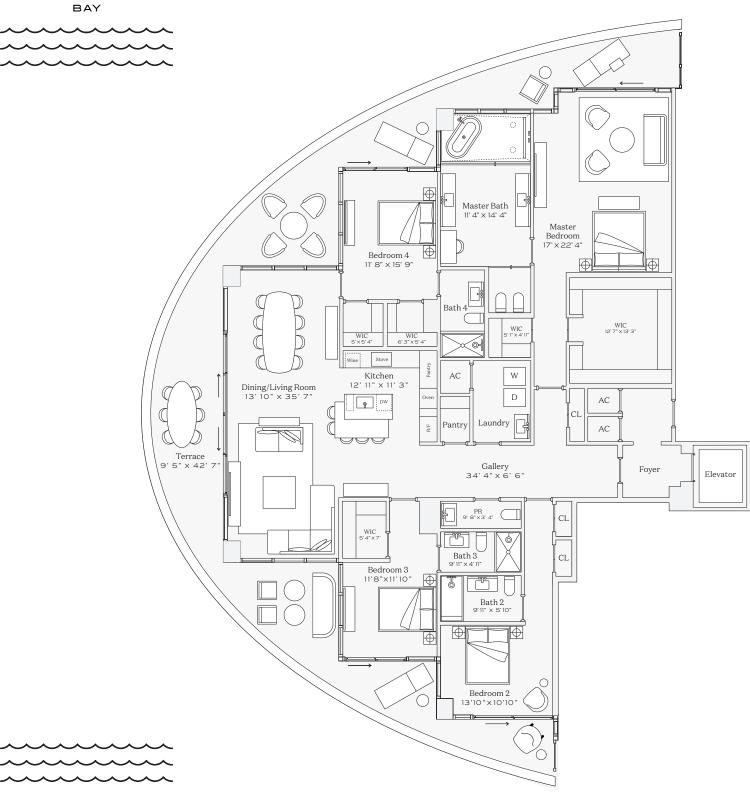

## Residence 01

INTERIOR: 3,186 SQ. FT. 296 SQ. M. BALCONY: 1,083 SQ. FT. 101 SQ. M. TOTAL: 4,269 SQ. FT. 397 SQ. M.

> 4 BEDROOMS 4 BATHROOMS POWDER ROOM PRIVATE TERRACE

OCEAN

OCEAN

This condominium is being developed by TCH 500 Alton, LLC, a Florida limited liability company ("Developer"), which has a limited right to use the trademarked names and logos of Terra. Any and all statements, disclosures and/or representations shall be deemed made by Developer and not by Terra and you agree to look solely to Developer (and not to Terra and/or its affiliates) with respect to any and all matters relating to the marketing and/or development of the Condominium and with respect to the sales of units in the Condominium. Oral representations, make reference to this brochure and to the documents required by section 718.503, Florida statutes, to be furnished by a developer to a buyer or lesses. These materials are not intended to be an offering shall only be made pursuant to the prospectus (offering circular) for the condominium and no statements should be relied upon unless made in the prospectus or in the application, or sale of anit in the condominium be made in, or to residents of, any state or country in which has a limited right to use the trademarked names and logos of Terra. Any and all statements, disclosures and/or developer to a buyer.