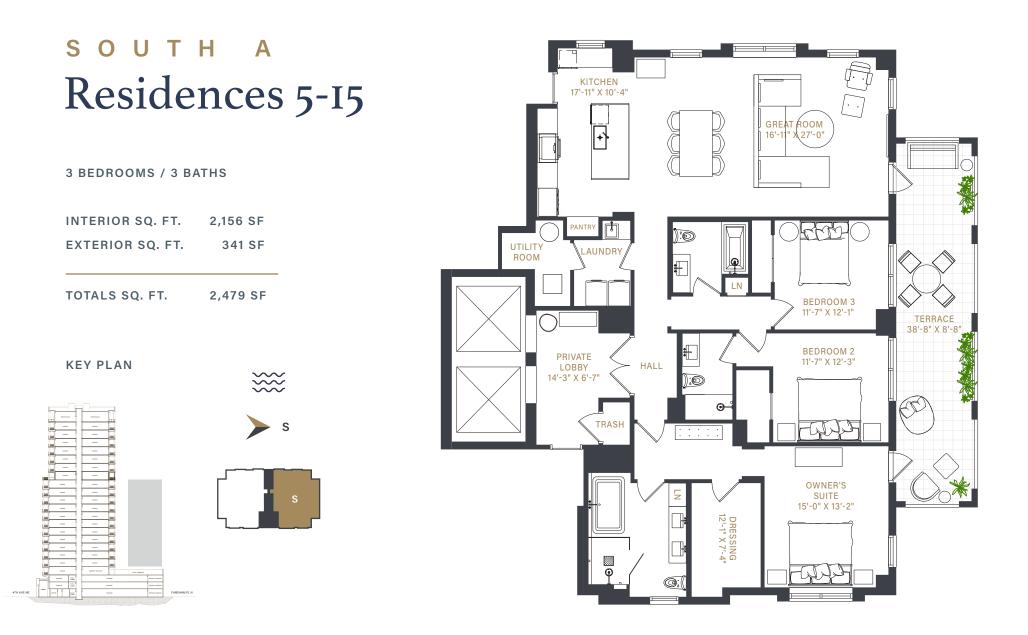

SOUTH A / 5-15

## LIFE INSPIRED

All dimensions are approximate. The floor plan is subject to change without notice. The seller reserves the absolute right, in its sole judgment and discretion, to substitute appliances, materials, fixtures and equipment of equal or greater value for those specified. There are various methods of calculating the total square footage of a condominium unit, and depending on the method of calculation, the quoted square footage of a condominium unit may vary more than a normal amount. The total condominium square footages as shown in this brochure are based on the "Architectural Method" of measurement which measures the exterior perimeter of the condominium unit, and also includes interior columns and fifty percent of demising walls. The method for calculating residential square footage used in marketing materials is different than the method used for calculating residential square footage in the condominium documents. Please see the Declaration of Condominium for more information. The model shown includes options and upgrades that are not a part of a base residence pricing.