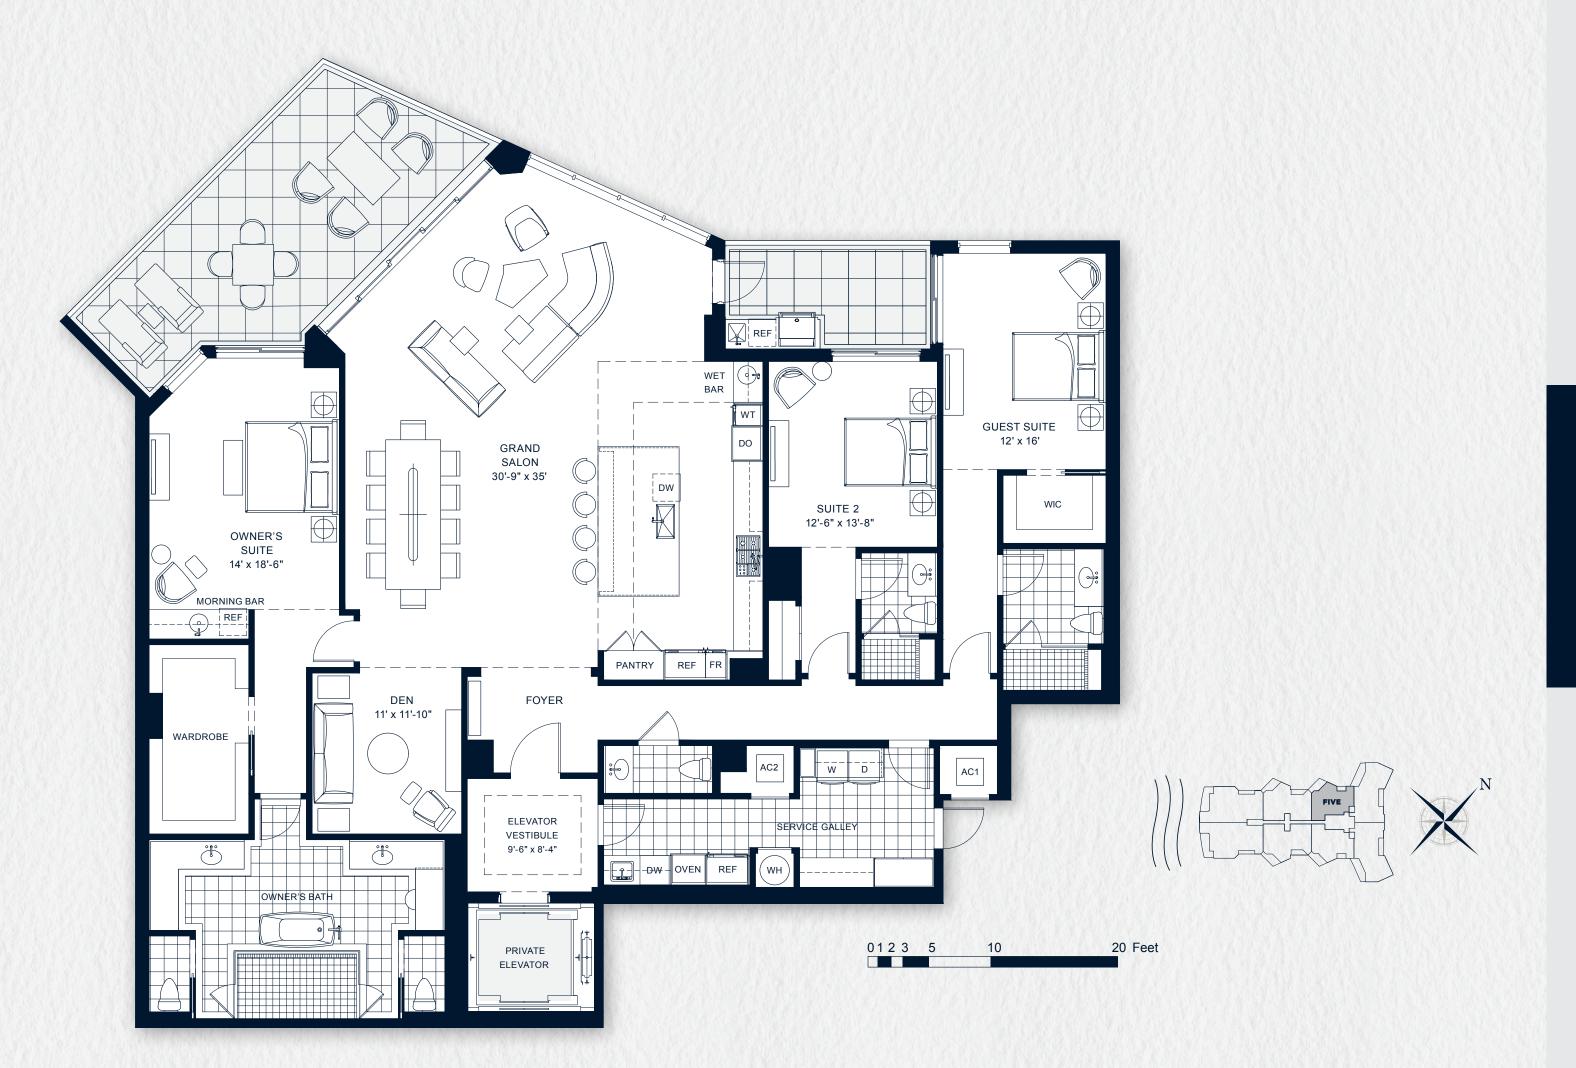

As the elevator doors slide open a grand salon frames a panoramic view – the beach stretching for a mile north or south. There are comfortable terraces for sunning or grilling, a chef's kitchen and a cozy den that complements the grand salon. Residence Five has three bedrooms, including private guest quarters and a service galley equipped with a second refrigerator and oven for catered gatherings.

## **RESIDENCE FIVE**

3 BR / 3.5 BATH + DEN
Interior: 3,350 sq.ft.
Terraces: 482 sq.ft.
Total Living Area: 3,832 sq.ft.

OWNER'S BATH:

21'-8" x 13'-2"

*Wardrobe:* 7'-4" x 16'

**SUITE 2 BATH:** 5'-6" x 9'-4"

GUEST BATH:

7'-4" x 10'-4" W.I. C.: 7'-6" x 5' LARGE TERRACE:

13'-8" x 26'-8"

2ND TERRACE:

15' x 8"

SERVICE GALLEY:

24'-0" x 10'-0"